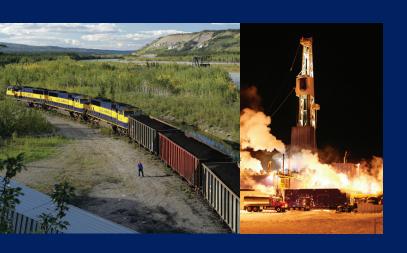

### New Direction for American Mining and Energy Policy

Featuring Hal Quinn, President & CEO, National Mining Association

Wednesday, June 28, 2017
Dena'ina Center • Anchorage
12:00 Noon

Hal Quinn will address U.S. energy policy, critical minerals, and what the mining and coal industry expects under the Trump Administration, and how Alaska's Congressional delegation is positioned to help advance many of the important issues facing America's mining and energy industries.