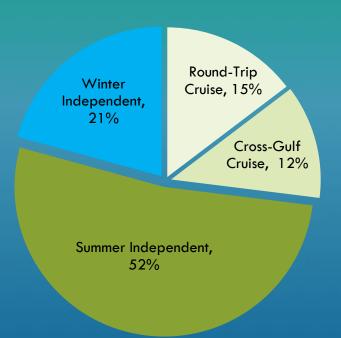

#### Total Visitor Volume by Traveler Type

= Cyrrica = Hatal = Carrayinar /DV = Othery Overvaight