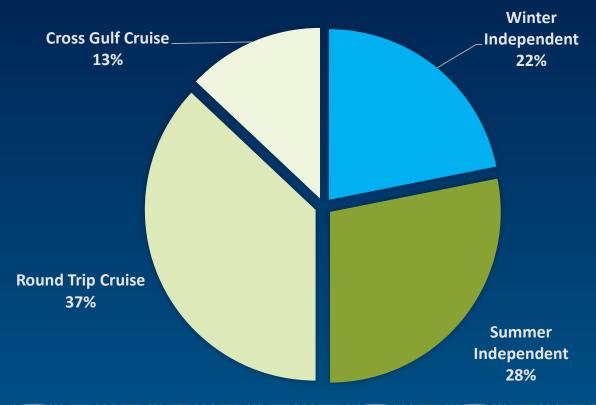

ers
- 50% have less than 10 employees
- Governed by 24 member-elected board of directors
- Official Destination Marketing Organization for the State of Alaska

#### **FY24** Revenues

State of Alaska Marketing Grant, \$2,500,000

ATIA Association Programs, \$900,000

Industry
Cooperativ
Marketing

Federal Covid Relief Marketing Grant, \$4,780,000



## What does ATIA do?

- Acts as the voice of Alaska's tourism industry
- Advocates for a healthy, competitive tourism industry in Alaska
- Markets the state to potential visitors
- Conducts market research
- Helps partners market their businesses
- Holds Annual Convention
- Provides education through AlaskaHost and CultureHost
- Sponsors Adventure Green Alaska program



## **2023 Summer Traffic Indicators**





## Estimated 2023 Visitation





## 17± £(1 + 17± £(1 + 17± £(1 + 17± £(1 + 17± £(1 + 17± £(1

#### Total Visitor Volume by Traveler Type



= Cyrrica = Hatal = Carrayinar /DV = Othery Overvaight

## Visitor Volume by Region







# Alaska's Travel Industry: A Pillar of Alaska's Economy

- \$3.9 billion in direct spend
- \$5.6 billion in economic impact
- **48,000** industry jobs
- \$1.4 billion in labor income
- \$157 million in State Revenues 2023

#### 2022 Visitor Spend



Sources: Destination Analysts & McKinley Research



## Goals of Marketing

- Brand Awareness
  - Grow Alaska's position as a top global vacation destination
  - Promote year-round, statewide travel
  - Focus on cultural and sustainable integration in all efforts
- Increase length of stay and expenditure
- Dispel myths
- Global competition
  -