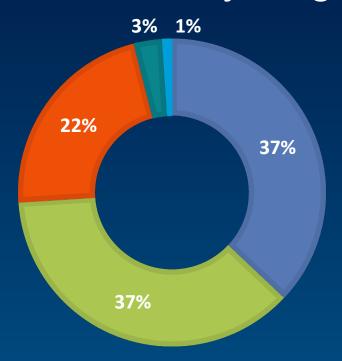

#### Total Visitor Volume by Traveler Type

= Cyrrica = Hatal = Carrayinar /DV = Othery Overvaight