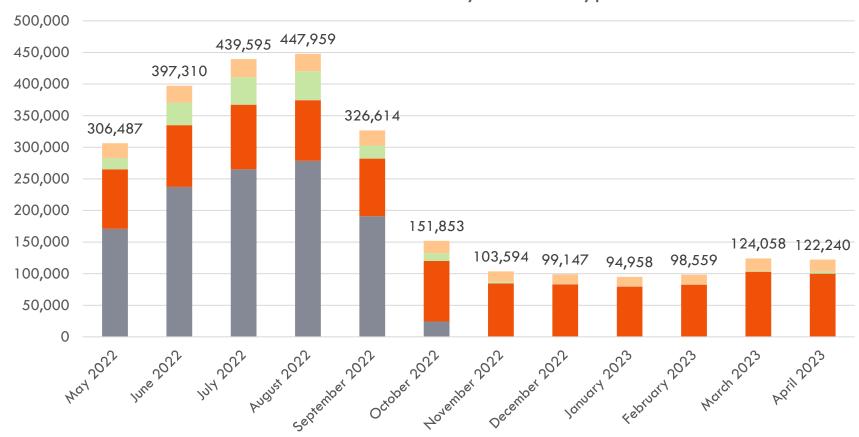

## **2023 Summer Traffic Indicators**

#### Total Visitor Volume by Traveler Type

= Cyrrica = Hatal = Carrayinar /DV = Othery Overvaight