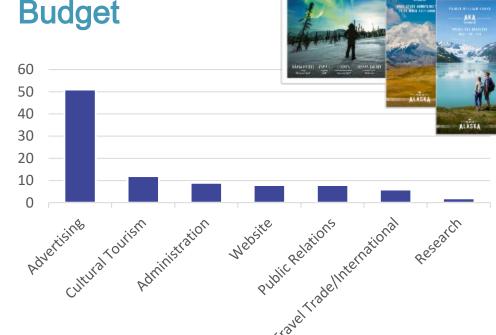

Travel Industry: A Pillar of Alaska's Economy

- \$3.9 billion in direct spend
- \$5.6 billion in economic impact
- **48,000** industry jobs
- \$1.4 billion in labor income
- \$157 million in State Revenues 2023

#### 2022 Visitor Spend



Sources: Destination Analysts & McKinley Research



## Goals of Marketing

- Brand Awareness
  - Grow Alaska's position as a top global vacation destination
  - Promote year-round, statewide travel
  - Focus on cultural and sustainable integration in all efforts
- Increase length of stay and expenditure
- Dispel myths
- Global competition
  - \$19 M average state tourism marketing budget
- Workforce development benefit "halo effect"



#### (1) to decorate the decorate d









#### (1) De de (1) + (1) De de (1)

## How We Spend Our Marketing Budget







#### 07£ £(1 + 07£ £(1 + 07£ £(1 + 07£ £(1 + 07£ £(1 + 07£ £(1



ALASKA NATIVE CULTURE ». TRAVELALASKA.COM



#### 07£ £60 + 07£ £60 + 07£ £60 + 07£ £60 + 07£ £60 + 07£





#### **MEDIA MIX**







TRAVEL ALASKA FY24

## **Big Placements**





#### (1) to (1

#### TravelAlaska.com

- 2.7 Million Sessions
- 4.8 Million Pageviews
- 382,460 Partner Referrals







## Public Relations & Earned Media

- Assist 472 journalists
- Alaska Media Road Show
- Influencer campaigns
- Generated 463 articles last year





#### (1) to (1

#### **Social Media**



- 745,000 followers
- 6% engagement rate







#### 17± £(1 + 17± £(1 + 17± £(1 + 17± £(1 + 17± £(1 + 17± £(1

#### **Travel Trade & International**

- Trade Shows
- **Familiarization Tours**
- Alaska Certified Expert

- Top Overseas