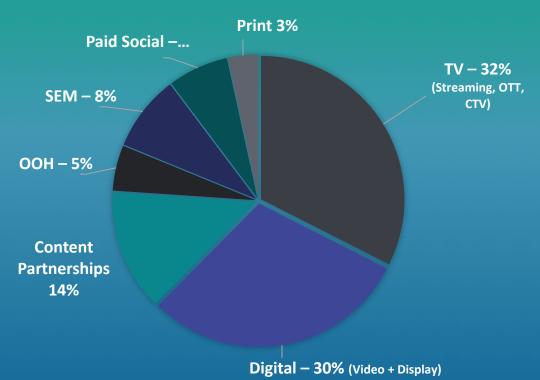

enues 2023

#### 2022 Visitor Spend



Sources: Destination Analysts & McKinley Research



## Goals of Marketing

- Brand Awareness
  - Grow Alaska's position as a top global vacation destination
  - Promote year-round, statewide travel
  - Focus on cultural and sustainable integration in all efforts
- Increase length of stay and expenditure
- Dispel myths
- Global competition
  - \$19 M average state tourism marketing budget
- Workforce development benefit "halo effect"



#### (1) to decorate the decorate d









#### (1) De de (1) + (1) De de (1)

## How We Spend Our Marketing Budget







#### 07£ £(1 + 07£ £(1 + 07£ £(1 + 07£ £(1 + 07£ £(1 + 07£ £(1



ALASKA NATIVE CULTURE ». TRAVELALASKA.COM



#### 07£ £60 + 07£ £60 + 07£ £60 + 07£ £60 + 07£ £60 + 07£





#### **MEDIA MIX**







TRAVEL ALASKA FY24

## **Big Placements**





#### (1) to (1

#### TravelAlaska.com

- 2.7 Million Sessions
- 4.8 Million Pageviews
- 382,460 Partner Referrals







## Public Relations & Earned Media

- Assist 472 journalists
- Alaska Media Road Show
- Influencer campaigns
- Generated 463 articles last year





#### (1) to (1

#### **Social Media**



- 745,000 followers
- 6% engagement rate







#### 17± £(1 + 17± £(1 + 17± £(1 + 17± £(1 + 17± £(1 + 17± £(1

#### **Travel Trade & International**

- Trade Shows
- **Familiarization Tours**
- Alaska Certified Expert

- Top Overseas Markets
  - UK
  - German-Speaking Europe
  - Australia/New Zealand
  - India







UND WIFDER ZURÜCK

Lendes, barn man alle OutdoorsAbenteuer erleben, von dener Alaska-ites, chec so traumen: Wildlife