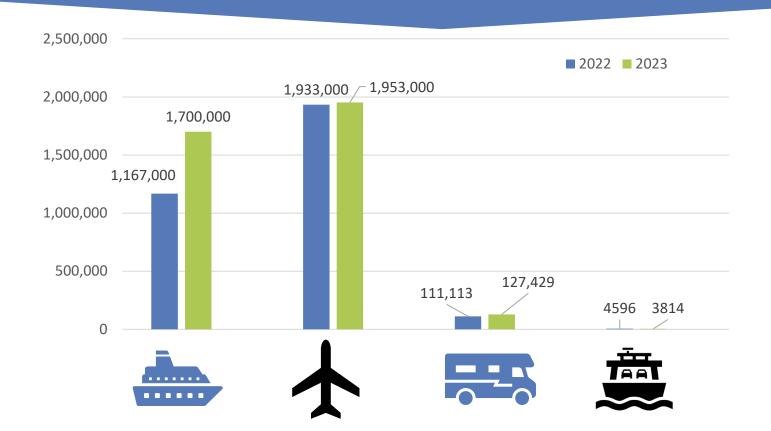

tion for Alaska Tourism
- 600 members
- 50% have less than 10 employees
- Governed by 24 member-elected board of directors
- Official Destination Marketing Organization for the State of Alaska

#### **FY24** Revenues

State of Alaska Marketing Grant, \$2,500,000

ATIA Association Programs, \$900,000

Industry
Cooperativ
Marketing

Federal Covid Relief Marketing Grant, \$4,780,000



## What does ATIA do?

- Acts as the voice of Alaska's tourism industry
- Advocates for a healthy, competitive tourism industry in Alaska
- Markets the state to potential visitors
- Conducts market research
- Helps partners market their businesses
- Holds Annual Convention
- Provides education through AlaskaHost and CultureHost
- Sponsors Adventure Green Alaska program



## **2023 Summer Traffic Indicators**





## Estimated 2023 Visitation





## 17± £(1 + 17± £(1 + 17± £(1 + 17± £(1 + 17± £(1 + 17± £(1

#### Total Visitor Volume by Traveler Type



= Cyrrica = Hatal = Carrayinar /DV = Othery Overvaight

## Visitor Volume by Region







# Alaska's Travel Industry: A Pillar of Alaska's Economy

- \$3.9 billion in direct spend
- \$5.6 billion in economic impact
- **48,000** industry jobs
- \$1.4 billion in labor income
- \$157 million in State Revenues 2023

#### 2022 Visitor Spend



Sources: Destination Analysts & McKinley Research



## Goals of Marketing

- Brand Awareness
  - Grow Alaska's position as a top global vacation destination
  - Promote year-round, statewide travel
  - Focus on cultural and sustainable integration in all efforts
- Increase length of stay and expenditure
- Disp